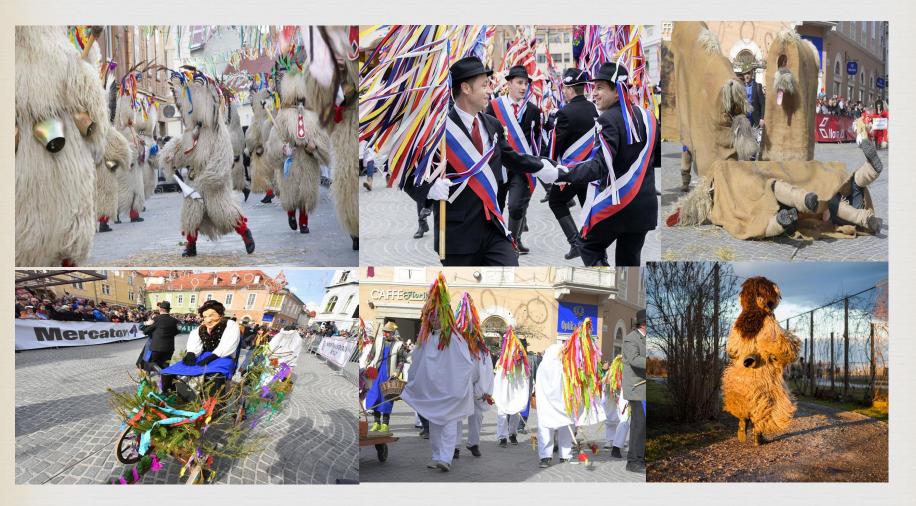

# Heritage traditional carnival characters

http://www.kurentovanje.net/en/traditional-ethnographic-characters/