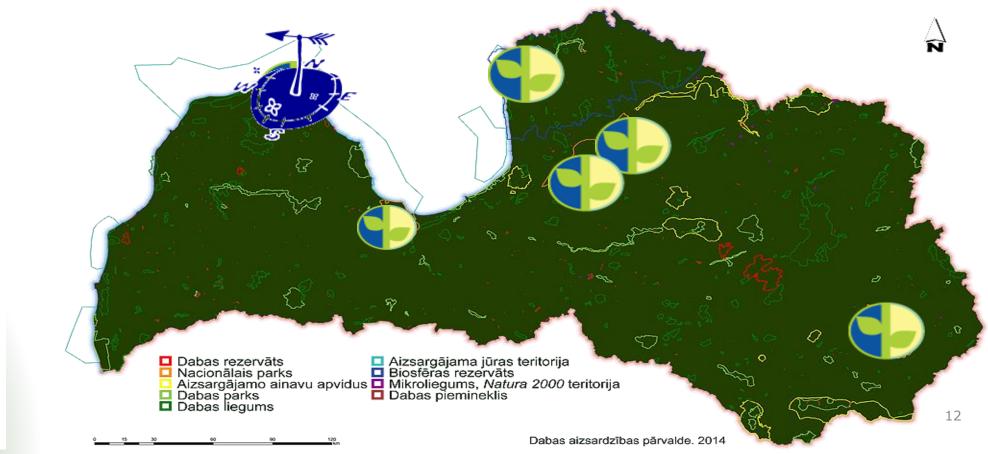

# Protected Nature areas of Latvia and project territories

- Nature lessons and Nature excursions - different events on Nature issues Dabas rezervāts
Nacionālais parks Aizsargājama jūras teritorija
 Biosfēras rezervāts Cēsu Aizsargājamo ainavu apvidus D Mikroliegums, Natura 2000 teritorija Dabas parks Dabas piemineklis Dabas liegums