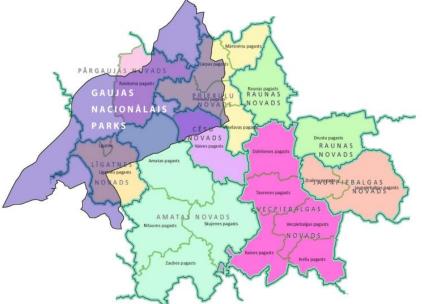

### **Cesis district rural partnership and Gauja National park**

- The partnership is NGO. Founded on 8th August, 2006.
- Located at the northeastern part of Latvia, 90km from the capital Riga.
- Partnership territory 8 municipalities:
- Members: (Local authorities, NGO, entrepreneurs, local communities, individuals)

## The Gauja National park was named after River and it is the first and oldest Latvian national park.

| Established                    | 1973     |
|--------------------------------|----------|
| Area ( 11 municipalities )     | 91745 ha |
| Max. depth of the Gauja valley | 85 m     |