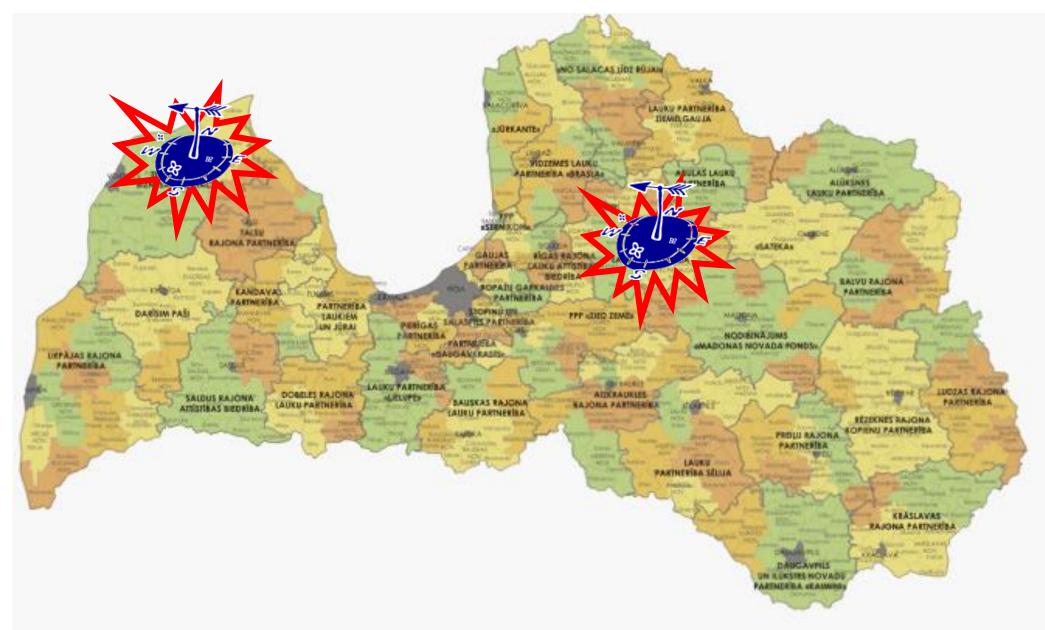

## Nature education

## Cesis district rural partnership and North-Kurzeme partneship area

Estonia, 27.-29. September, 2017







EIROPAS SAVIENĪBA EIROPA INVESTĒ LAUKU APVIDOS Eiropas Lauksaimniecības fonds lauku attīstībai



"Atbalsta Zemkopības ministrija un Lauku atbalsta dienests"

## **Project territories of Latvia**



# Protected Nature areas of Latvia and project territories



### **Cesis district rural partnership and Gauja National park**

- The partnership is NGO. Founded on 8th August, 2006.
- Located at the northeastern part of Latvia, 90km from the capital Riga.
- Partnership territory 8 municipalities:
- Members: (Local authorities, NGO, entrepreneurs, local communities, individuals)

## The Gauja National park was named after River and it is the first and oldest Latvian national park.

| Established                    | 1973     |
|--------------------------------|----------|
| Area ( 11 municipalities )     | 91745 ha |
| Max. depth of the Gauja valley | 85 m     |

#### The river valley is the heart of the National park.

Tourist trails - more than 100 km More than 20 water tourist camp si