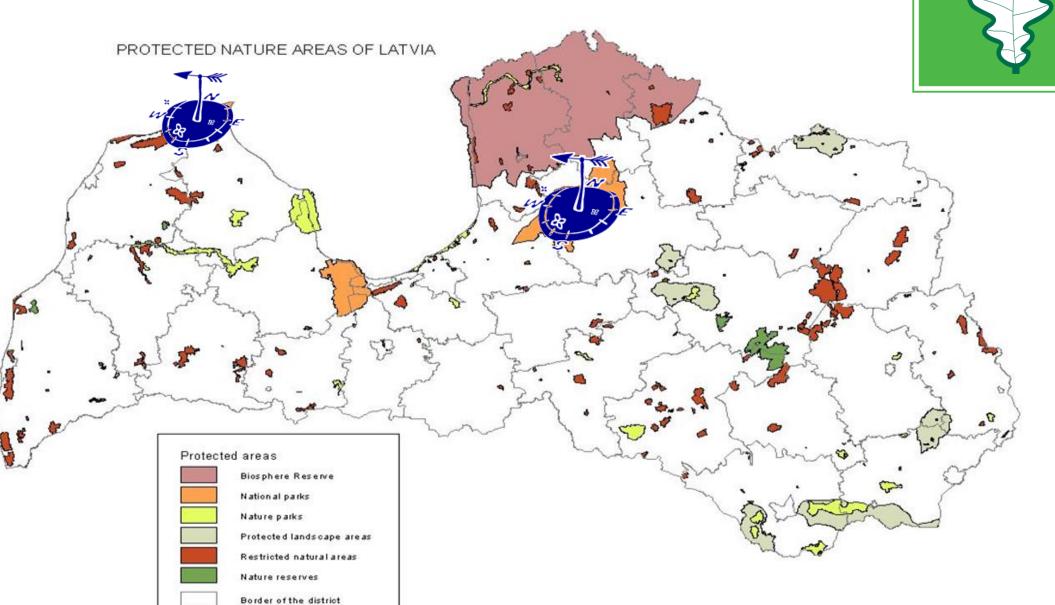

## Nature education

## Cesis district rural partnership and North-Kurzeme partneship area

Estonia, 27.-29. September, 2017







EIROPAS SAVIENĪBA EIROPA INVESTĒ LAUKU APVIDOS Eiropas Lauksaimniecības fonds lauku attīstībai



"Atbalsta Zemkopības ministrija un Lauku atbalsta dienests"

## **Project territories of Latvia**



# Protected Nature areas of Latvia and project territories



### **Cesis district rural partnership and Gauja National park**

- The partnership is NGO. Founded on 8th August, 2006.
- Located at the northeastern part of Latvia, 90km from the capital Riga.
- Partnership territory 8 municipalities:
- Members: (Local authorities, NGO, entrepreneurs, local communities, individuals)

## The Gauja National park was named after River and it is the first and oldest Latvian national park.

| Established                    | 1973     |
|--------------------------------|----------|
| Area ( 11 municipalities )     | 91745 ha |
| Max. depth of the Gauja valley | 85 m     |

#### The river valley is the heart of the National park.

Tourist trails - more than 100 km More than 20 water tourist camp sites





Nature education 1

Nature Conservation Agency Republ