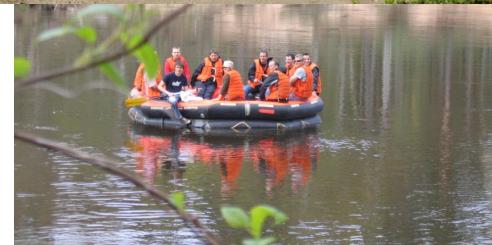

*



### **Gauja National park**



Protected Landscape Area – Vecpiebalga













The Gauja National park is territory with strong potencial for sustainable tourism





#### **Gauja National park – basic facts**

The Gauja National park was named after River and it is the first and oldest Latvian National park.

The river valley is the heart of the park.

Established 1973

Area (11 municipalities, 8 - LAG Cesis) 91745 ha

Length of the Gauja valley/ National park 93,5 km

Width of the Gauja valley 0.8 - 2.5 km

Max. depth of the Gaujas valley 85 m

Tourist trails - more than 100 km

**Tourist information centers** 

Water tourist camp sites

Cultural, Historical and Natural Haritage

Many tourism places and entreprenours with a focus on activities and recreation in the nature.







## River Gauja / Gauja National park



## Infrastructure of LAG territory/Gauja NP



## Cultural and Historical haritage of Gauja NP/LAG Cesis









#### **Expectacions**

- Improvement and development of partnership (LAG and NCA)
- Lot of contacts and good ideas
- Hopefuly organising of study tour in LAG Cesis /Gauja National park area



#### THANK YOU!

anda.andrusaite@inbox.lv cesis@partneriba.lv www.parneriba.lv