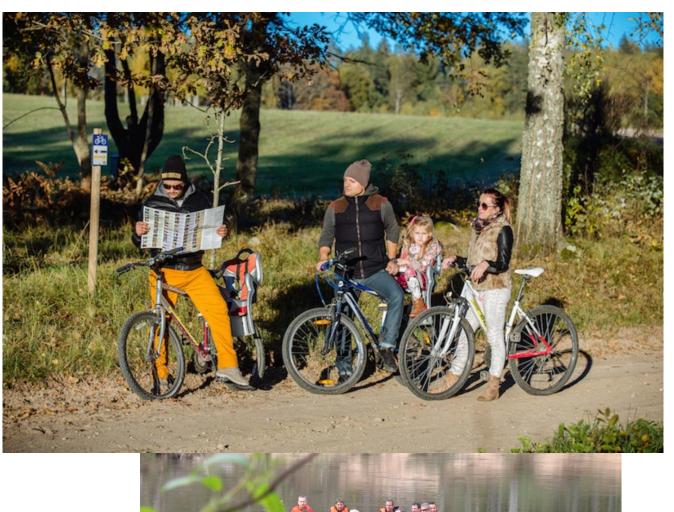

y**



### **Gauja National park**



Protected Landscape Area – Vecpiebalga













The Gauja National park is territory with strong potencial for sustainable tourism





#### **Gauja National park – basic facts**

The Gauja National park was named after River and it is the first and oldest Latvian National park.

The river valley is the heart of the park.

Established 1973

Area (11 municipalities, 8 - LAG Cesis) 91745 ha

Length of the Gauja valley/ National park 93,5 km

Width of the Gauja valley 0.8 - 2.5 km

Max. depth of the Gaujas valley 85 m

Tourist trails - more than 100 km

**Tourist information centers** 

Water tourist camp sites

Cultural, Historical and Natural Haritage

Many tourism places and entreprenours with a focus on activities and recreation in the nature.







## River Gauja / Gauja National park



## Infrastructure of LAG territory/Gauja NP



## Cultural and Historical haritage of Gauja NP/LAG Cesis









#### **Expectacions**

- Improvement and development of partnership (LAG and NCA)
- Lot of contacts and good ideas
- Hopefuly organising of study tour in LAG Cesis /Gauja National park area



#### THANK YOU!

anda.andrusaite@inbox.lv cesis@partneriba.lv www.parneriba.lv