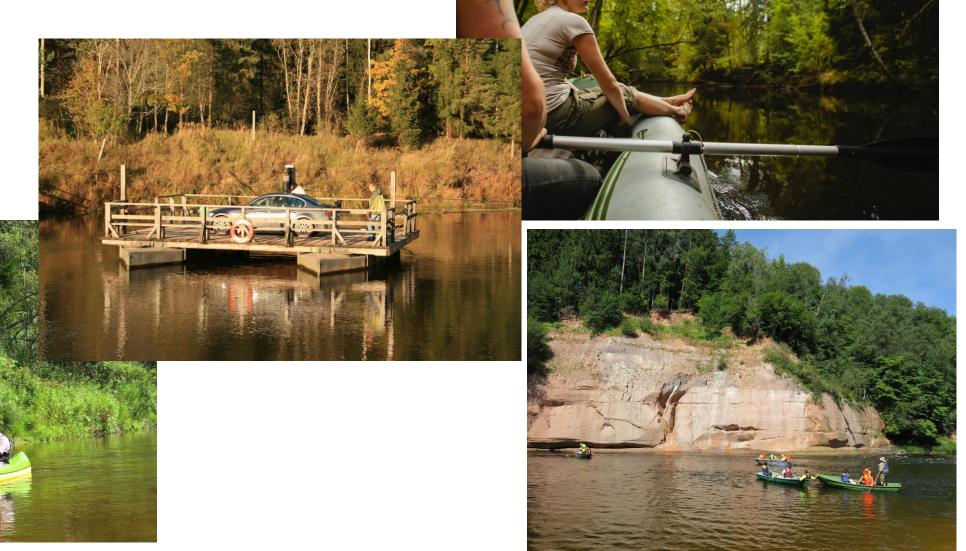

ected Landscape Area – Vecpiebalga













The Gauja National park is territory with strong potencial for sustainable tourism





#### **Gauja National park – basic facts**

The Gauja National park was named after River and it is the first and oldest Latvian National park.

The river valley is the heart of the park.

Established 1973

Area (11 municipalities, 8 - LAG Cesis) 91745 ha

Length of the Gauja valley/ National park 93,5 km

Width of the Gauja valley 0.8 - 2.5 km

Max. depth of the Gaujas valley 85 m

Tourist trails - more than 100 km

**Tourist information centers** 

Water tourist camp sites

Cultural, Historical and Natural Haritage

Many tourism places and entreprenours with a focus on activities and recreation in the nature.







## River Gauja / Gauja National park



## Infrastructure of LAG territory/Gauja NP



## Cultural and Historical haritage of Gauja NP/LAG Cesis









#### **Expectacions**

- Improvement and development of partnership (LAG and NCA)
- Lot of contacts and good ideas
- Hopefuly organising of study tour in LAG Cesis /Gauja National park area



#### THANK YOU!

anda.andrusaite@inbox.lv cesis@partneriba.lv www.parneriba.lv