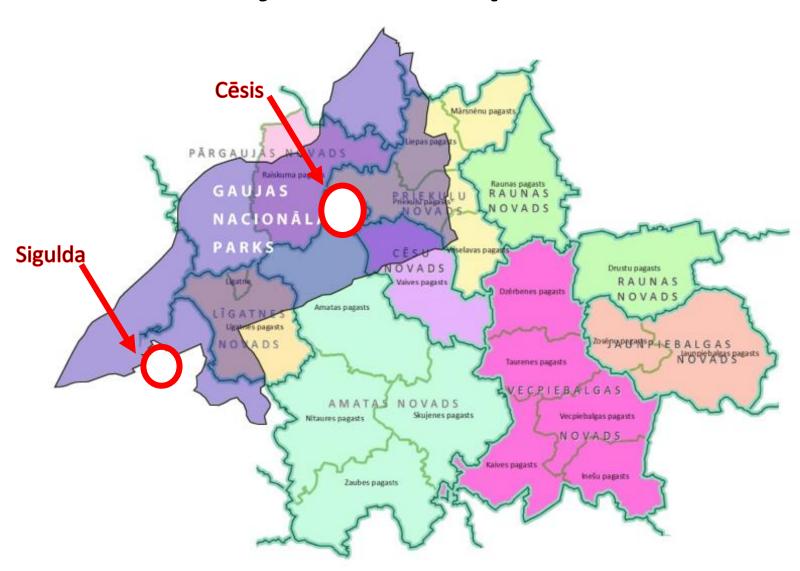

#### LAG - Cesis district rural partnership

The LAG working on development of the territory and supports 8 municipality and local community initiatives.

At the northeastern part of Latvia, 90km from the capital – Riga.

## Gauja National park area and LAGs

#### **Protected areas in LAG Cesis territory**