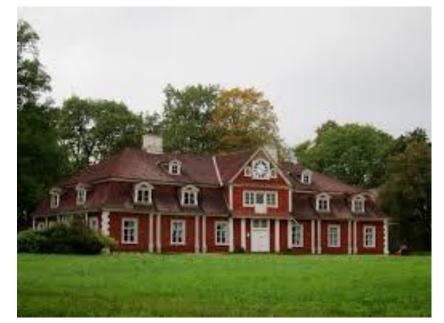

tainable tourism





#### **Gauja National park – basic facts**

The Gauja National park was named after River and it is the first and oldest Latvian National park.

The river valley is the heart of the park.

Established 1973

Area (11 municipalities, 8 - LAG Cesis) 91745 ha

Length of the Gauja valley/ National park 93,5 km

Width of the Gauja valley 0.8 - 2.5 km

Max. depth of the Gaujas valley 85 m

Tourist trails - more than 100 km

**Tourist information centers** 

Water tourist camp sites

Cultural, Historical and Natural Haritage

Many tourism places and entreprenours with a focus on activities and recreation in the nature.







## River Gauja / Gauja National park



## Infrastructure of LAG territory/Gauja NP



## Cultural and Historical haritage of Gauja NP/LAG Cesis









#### **Expectacions**

- Improvement and development of partnership (LAG and NCA)
- Lot of contacts and good ideas
- Hopefuly organising of study tour in LAG Cesis /Gauja National park area



#### THANK YOU!

anda.andrusaite@inbox.lv cesis@partneriba.lv www.parneriba.lv