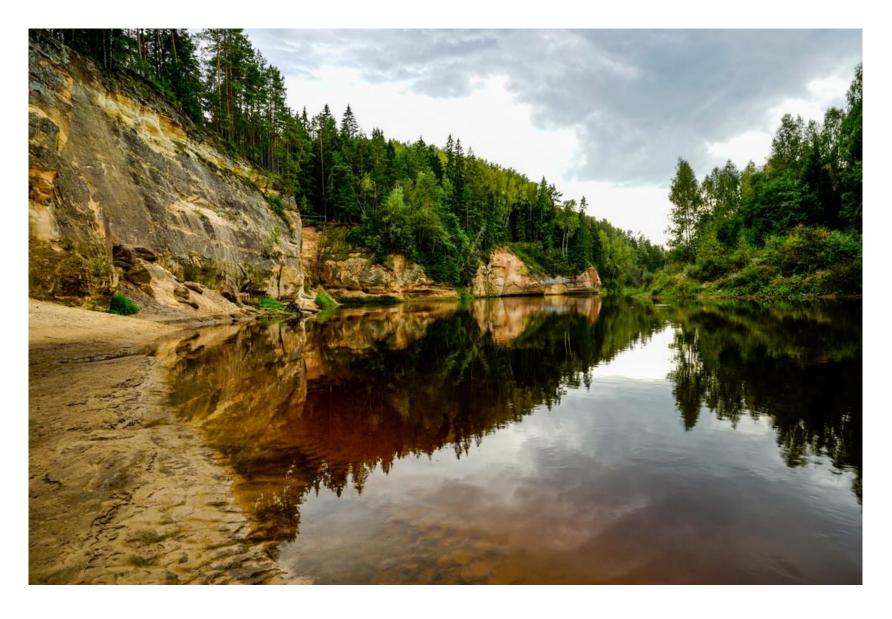

## River Gauja / Gauja National park

### **Gauja National park**

Protected Landscape Area – Vecpiebalga

The Gauja National park is territory with strong potencial for sustainable tourism

#### **Gauja National park – basic facts**

The Gauja National park was named after River and it is the first and oldest Latvian National park.

The river valley is the heart of the park.

Established 1973

Area (11 municipalities, 8 - LAG Cesis) 91745 ha

Length of the Gauja valley/ National park 93,5 km

Width of the Gauja valley 0.8 - 2.5 km

Max. depth of the Gaujas valley 85 m

Tourist trails - more than 100 km

**Tourist information centers** 

Water tourist camp sites