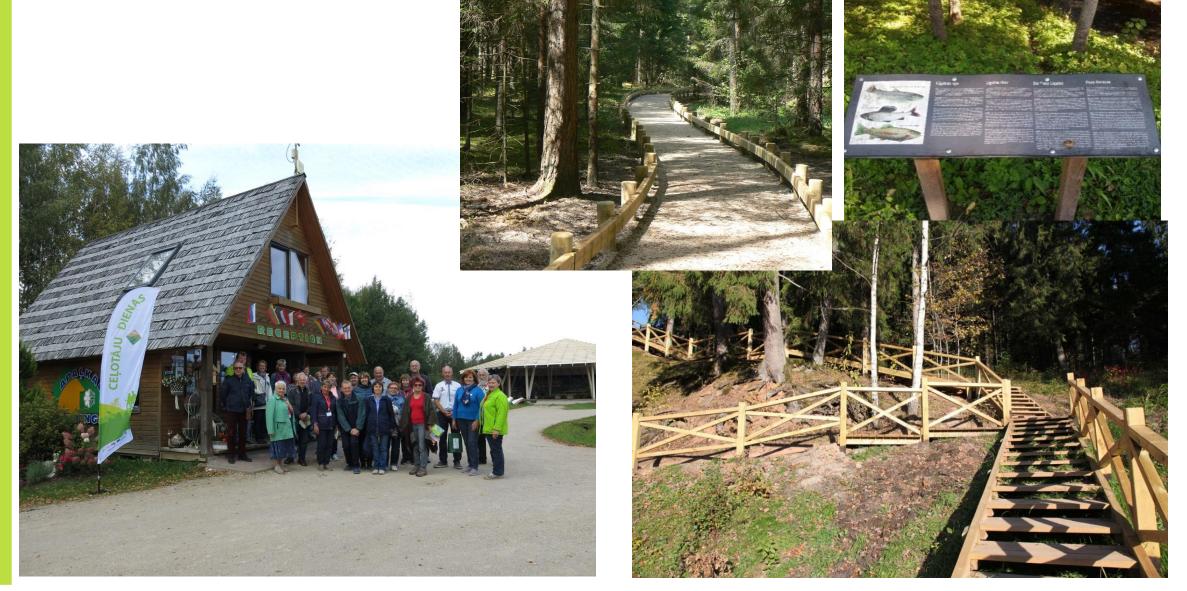

The Gauja National park is territory with strong potencial for sustainable tourism





#### **Gauja National park – basic facts**

The Gauja National park was named after River and it is the first and oldest Latvian National park.

The river valley is the heart of the park.

Established 1973

Area (11 municipalities, 8 - LAG Cesis) 91745 ha

Length of the Gauja valley/ National park 93,5 km

Width of the Gauja valley 0.8 - 2.5 km

Max. depth of the Gaujas valley 85 m

Tourist trails - more than 100 km

**Tourist information centers** 

Water tourist camp sites

Cultural, Historical and Natural Haritage

Many tourism places and entreprenours with a focus on activities and recreation in the nature.







## River Gauja / Gauja National park



## Infrastructure of LAG territory/Gauja NP



## Cultural and Historical haritage of Gauja NP/LAG Cesis









#### **Expectacions**

- Improvement and development of partnership (LAG and NCA)
- Lot of contacts and good ideas
- Hopefuly organising of study tour in LAG Cesis /Gauja National park area



#### THANK YOU!

anda.andrusaite@inbox.lv cesis@partneriba.lv www.parneriba.lv