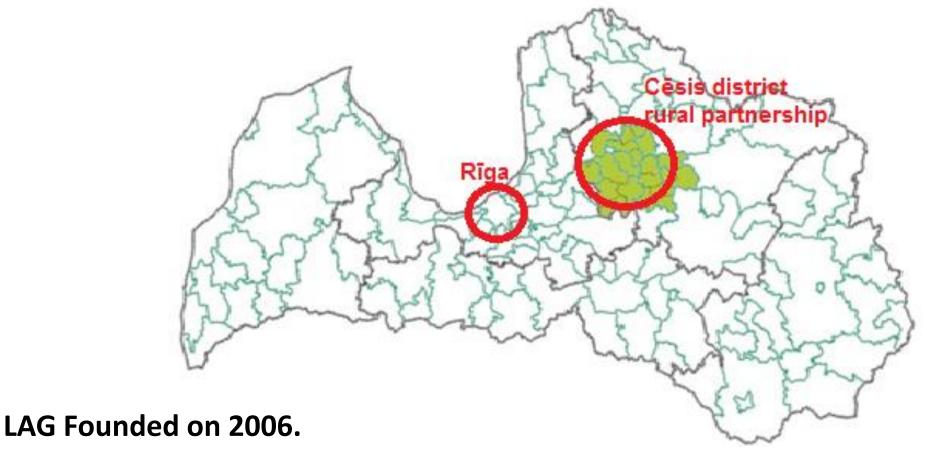

#### LAG - Cesis district rural partnership

The LAG working on development of the territory and supports 8 municipality and local community initiatives.

At the northeastern part of Latvia, 90km from the capital – Riga.