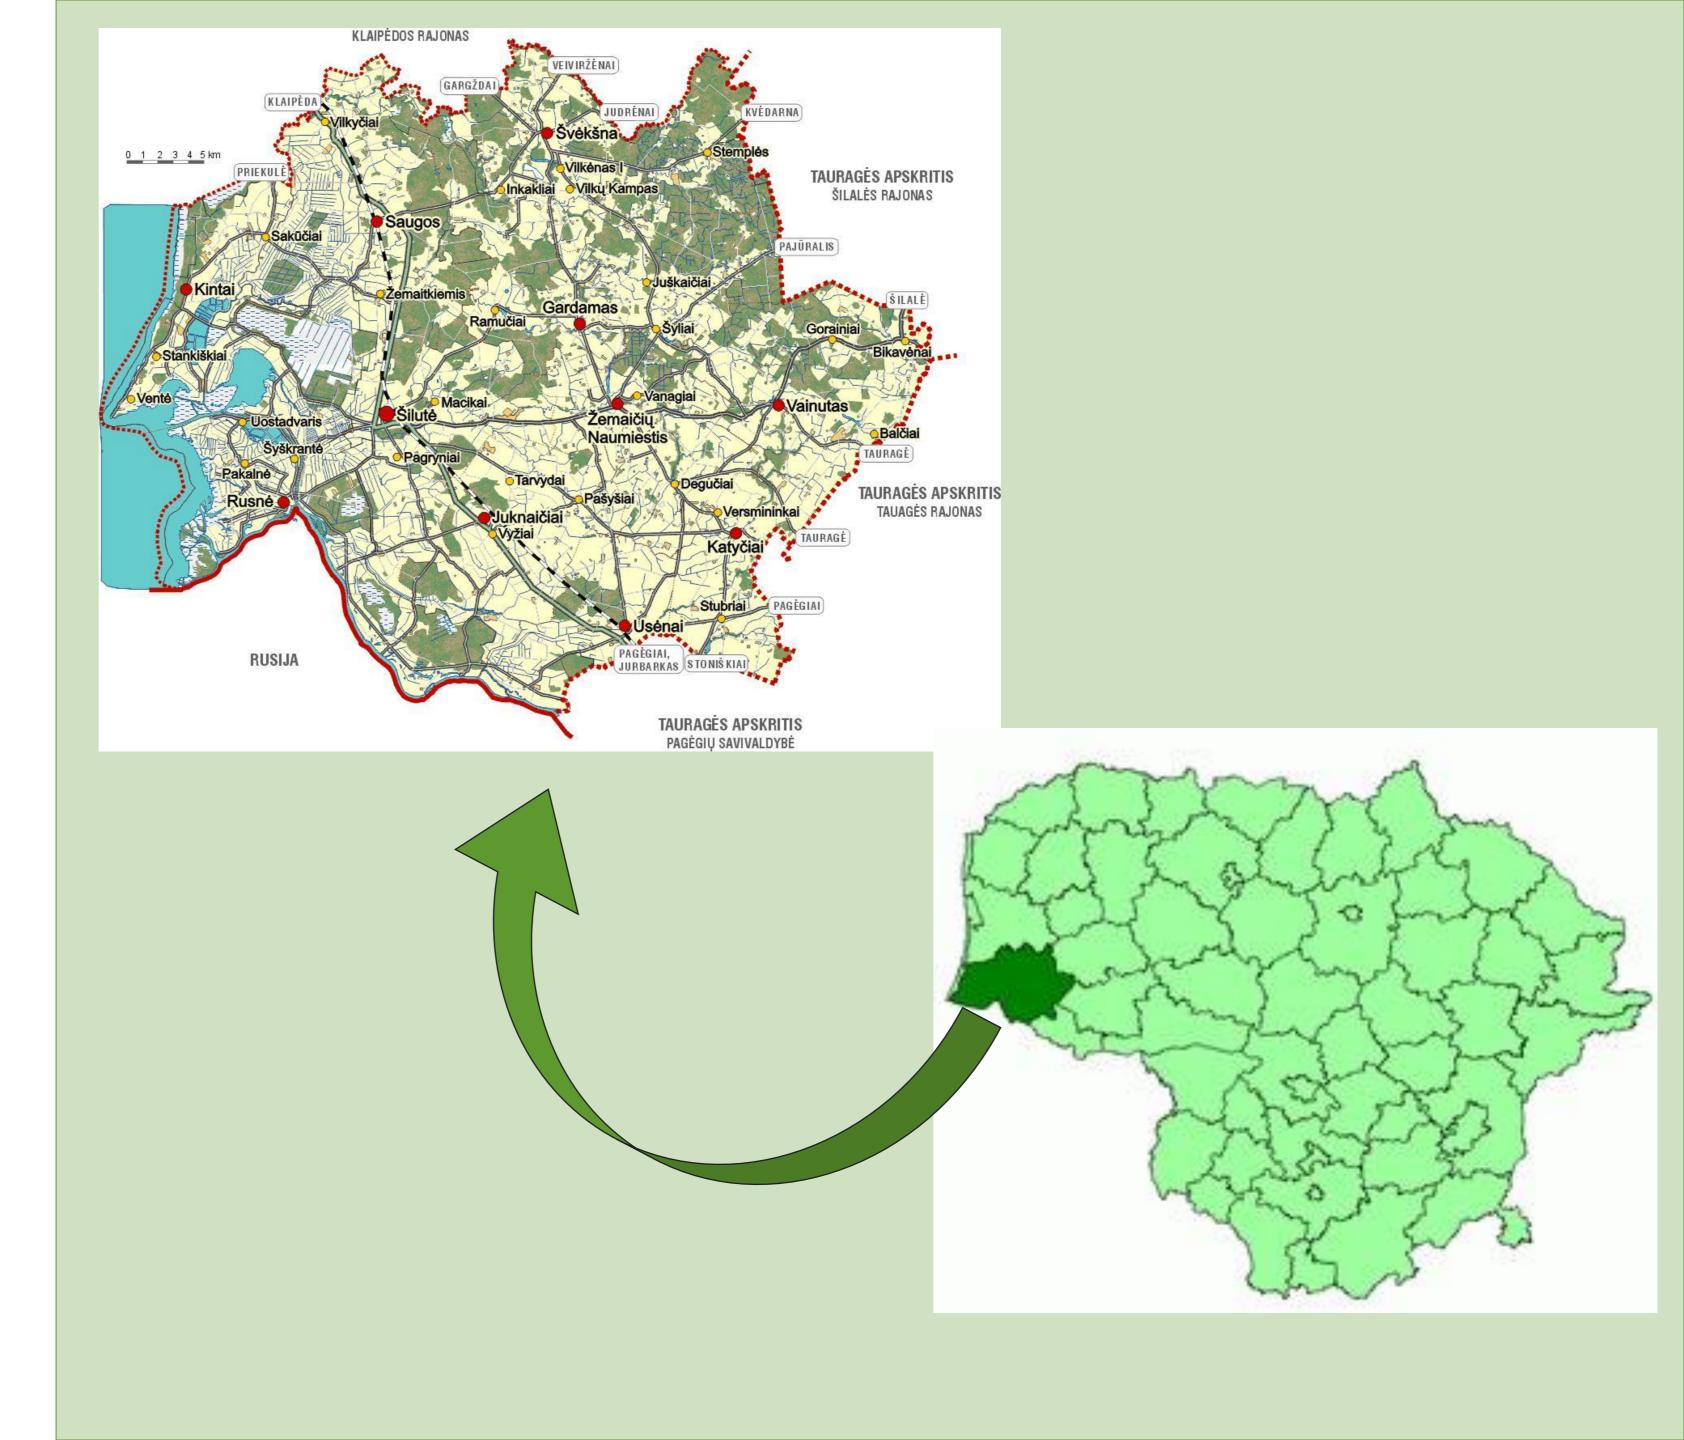

Šilutė District Municipality - administrative-territorial unit in western Lithuania, near the Curonian Lagoon. In spring and autumn, the Nemunas waters cover large areas in Šilutė District Municipality, removing land transport connections to Rusnė (until May 2019) and other settlements or homesteads.

### The main facts — Region of Silute

Teritory of Silute district munilcipality– 1714 km<sup>2</sup>

Inhabitants - 44 596

Caught territory Nemunas delta
regional park is located
in western Lithuania,
on the southeast coast
of the Curonian
Lagoon. Area is 288.7
km²

Šilutė District Municipality consists of 1 city, 7 towns, 288 villages