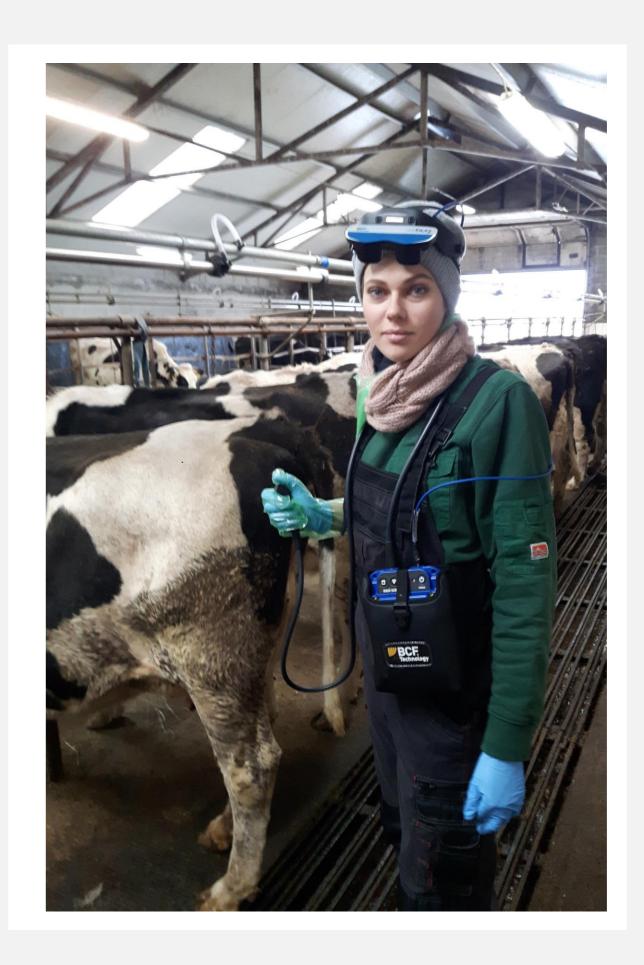

#### **IMPLEMENTED PROCECT IN 2018**

Kamilės Tamavičiutės

Local project

"Establishment of a young veterinary surgeon in Šilutė district." Nr. ŠILU-LEADER-6A-D-2-2-2018.

During the project, innovative equipment such as the microscope, blood test, ultrasound apparatus, tail-cutting tool, calving tool, cow rider were acquired, which will allow 25 instantaneous responses to the test factors and the correct treatment to minimize the risk of error.