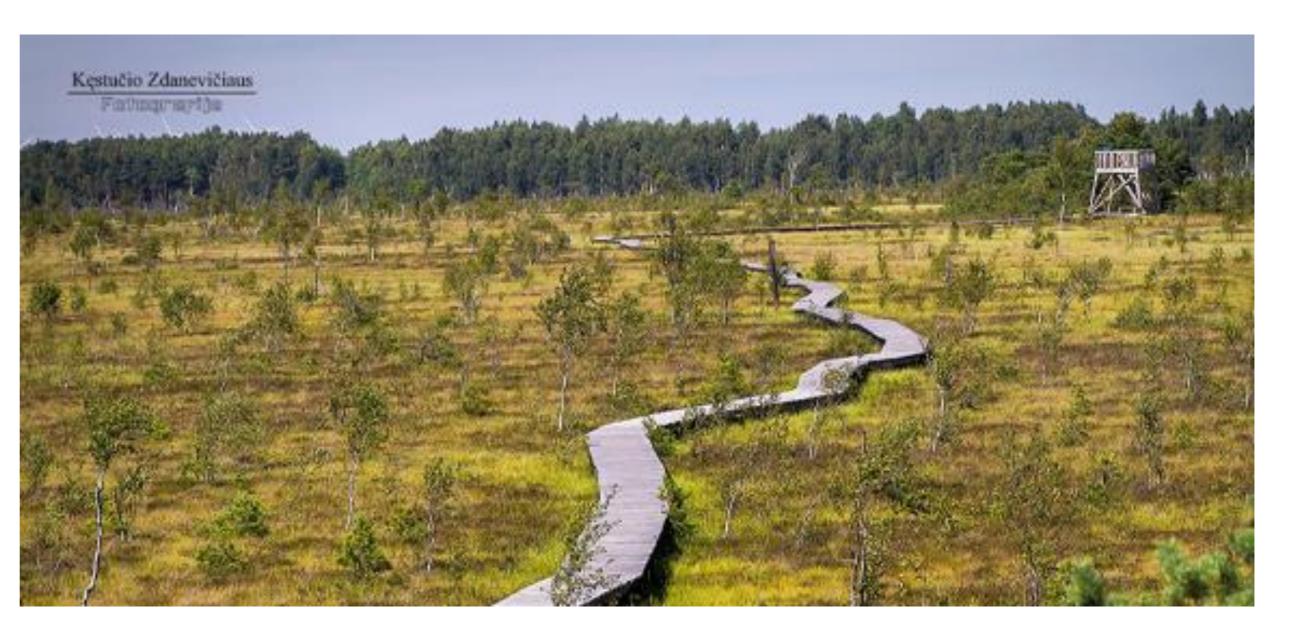

Šilutė District Municipality - administrative-territorial unit in western Lithuania, near the Curonian Lagoon. In spring and autumn, the Nemunas waters cover large areas in Šilutė District Municipality, removing land transport connections to Rusnė (until May 2019) and other settlements or homesteads.

### The main facts — Region of Silute

Teritory of Silute district munilcipality– 1714 km<sup>2</sup>

Inhabitants - 44 596

Caught territory Nemunas delta
regional park is located
in western Lithuania,
on the southeast coast
of the Curonian
Lagoon. Area is 288.7
km²