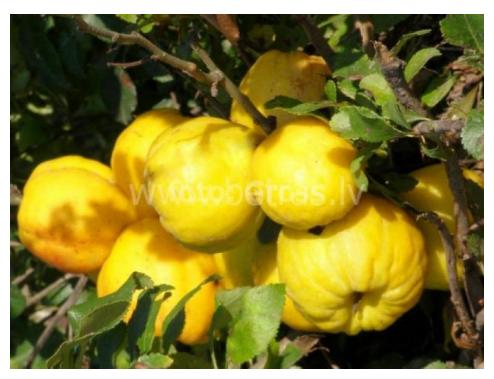

#### Farm «Bētras»

Candied, dried quince, cranberries and rhubarb, and syrup from all of those three

Wishes: Fruit and berry processing, marmalades, icecream, fruit tree and berry bush nurseries