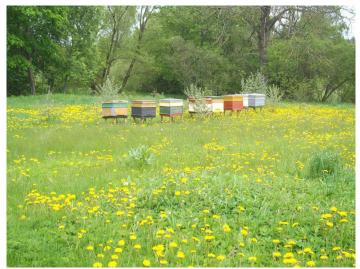

### Beekeeping farm «Līgas medus»

"Līgas medus" offer beekeeping production that is organic and with a high quality. In offer is wide range blossom honey, pollen, pollen in honey, cranberries in honey, bee bread and nuts in honey.