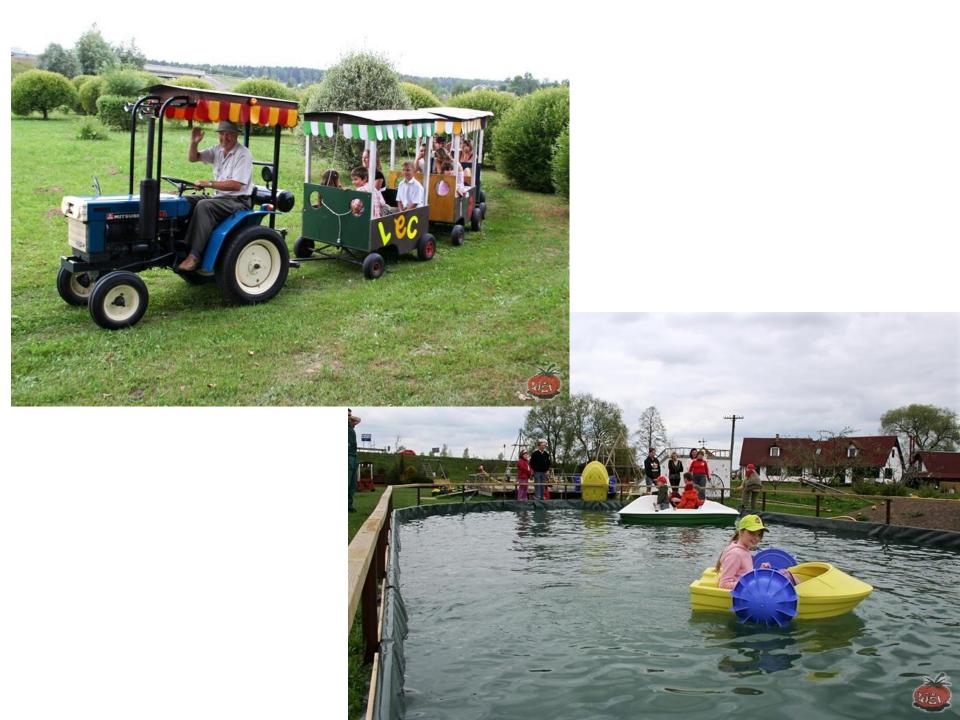

#### SIA «Viesu līči»

Cafe "Zemnieka cienasts", children's playground, hotel "The Night's Lodging", places for tent, bathhouse