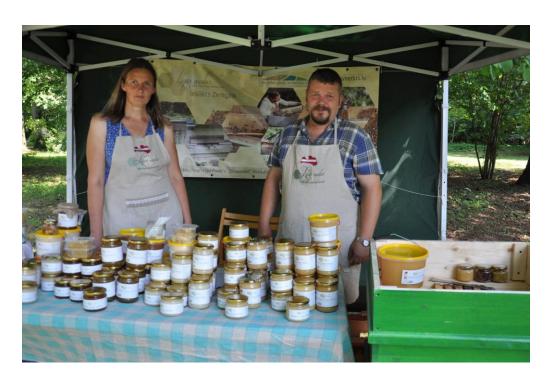

### Beekeeping farm «Līgas medus»

"Līgas medus" offer beekeeping production that is organic and with a high quality. In offer is wide range blossom honey, pollen, pollen in honey, cranberries in honey, bee bread and nuts in honey.