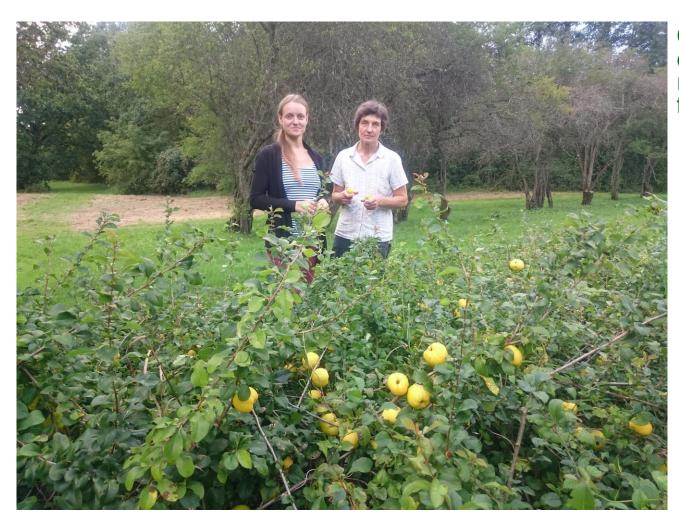

#### Farm «Bētras»

Candied, dried quince, cranberries and rhubarb, and syrup from all of those three

Wishes: Fruit and berry processing, marmalades, icecream, fruit tree and berry bush nurseries