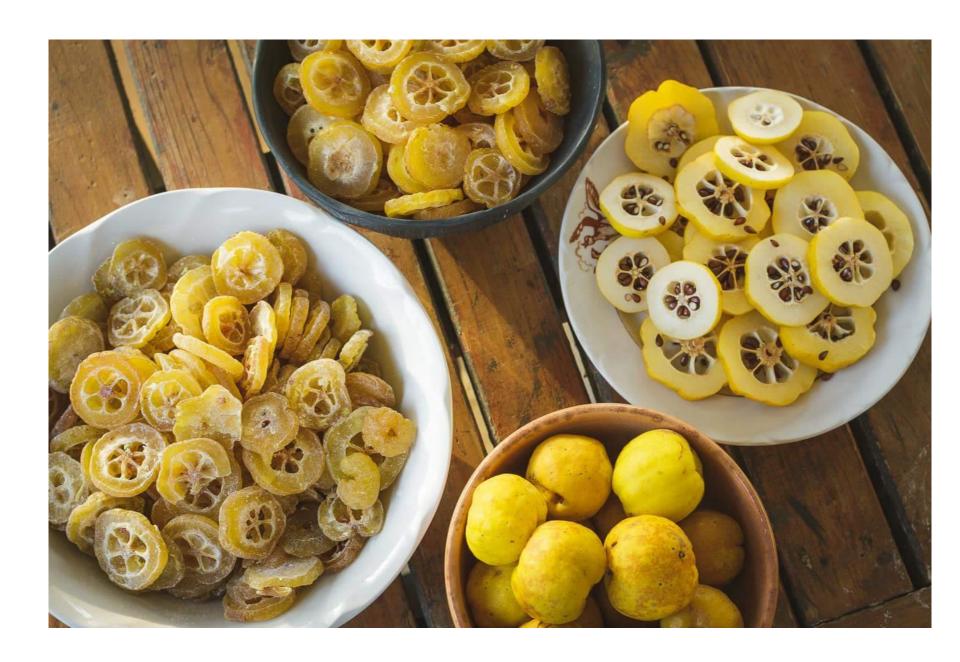

#### Farm «Bētras»

Candied, dried quince, cranberries and rhubarb, and syrup from all of those three

Wishes: Fruit and berry processing, marmalades, icecream, fruit tree and berry bush nurseries