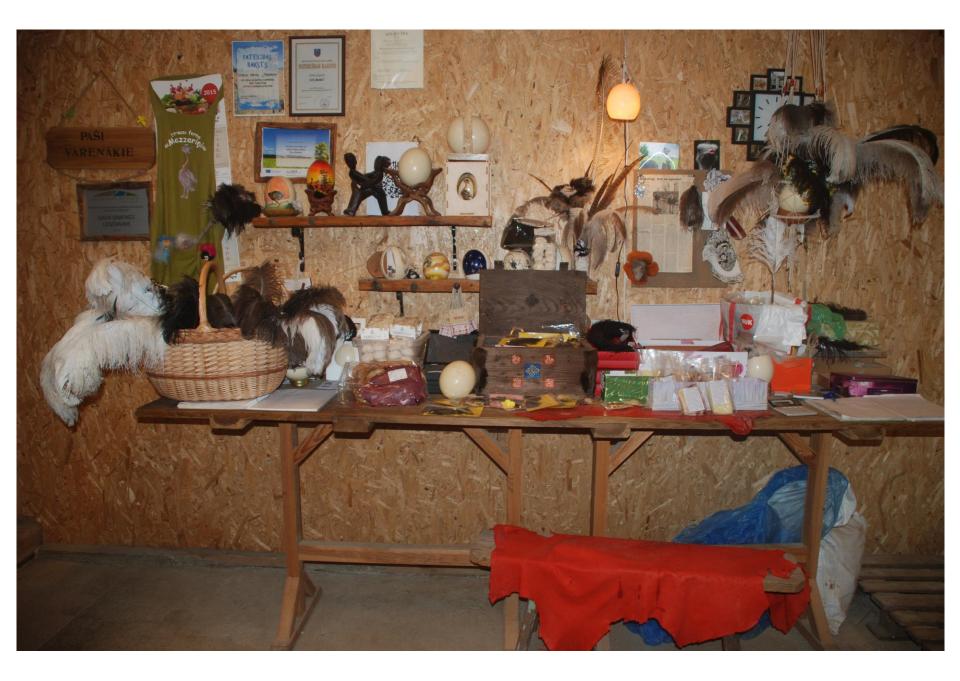

# Ostrich farm «Mazzariņi»

Ostrich meat, eggs, leather products, design elements from ostrich eggshells, tourism