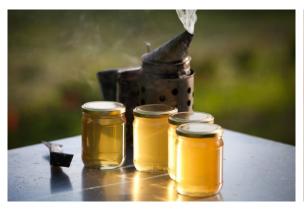

### Beekeeping farm «Līgas medus»

"Līgas medus" offer beekeeping production that is organic and with a high quality. In offer is wide range blossom honey, pollen, pollen in honey, cranberries in honey, bee bread and nuts in honey.