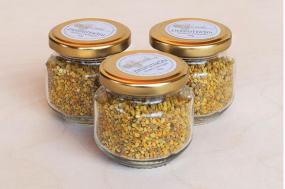

### Beekeeping farm «Līgas medus»

"Līgas medus" offer beekeeping production that is organic and with a high quality. In offer is wide range blossom honey, pollen, pollen in honey, cranberries in honey, bee bread and nuts in honey.