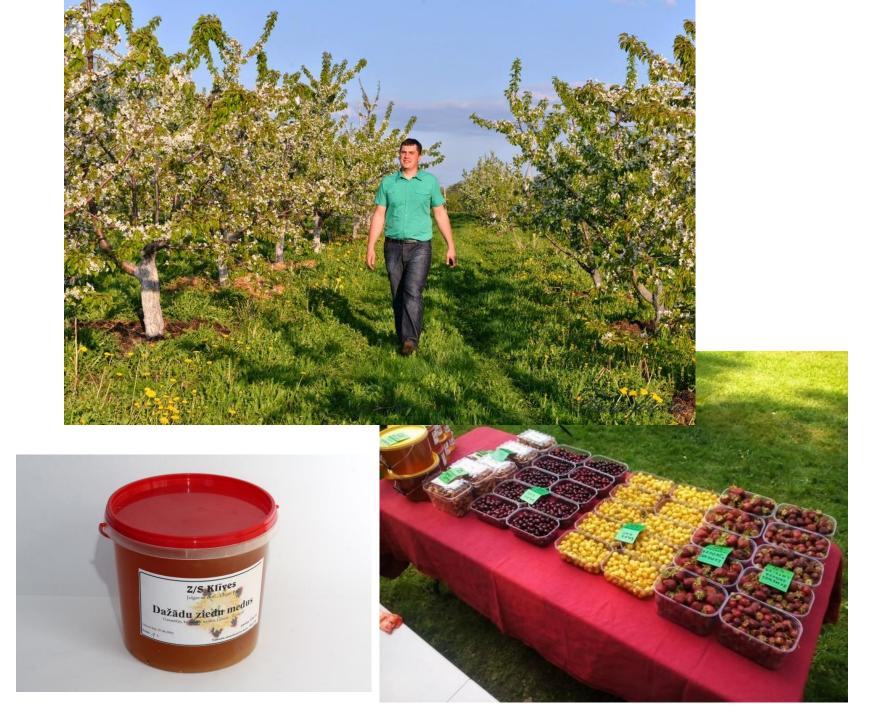

## Farm "Klīves"

Cultivation and processing of different fruit, berries, juice, honey