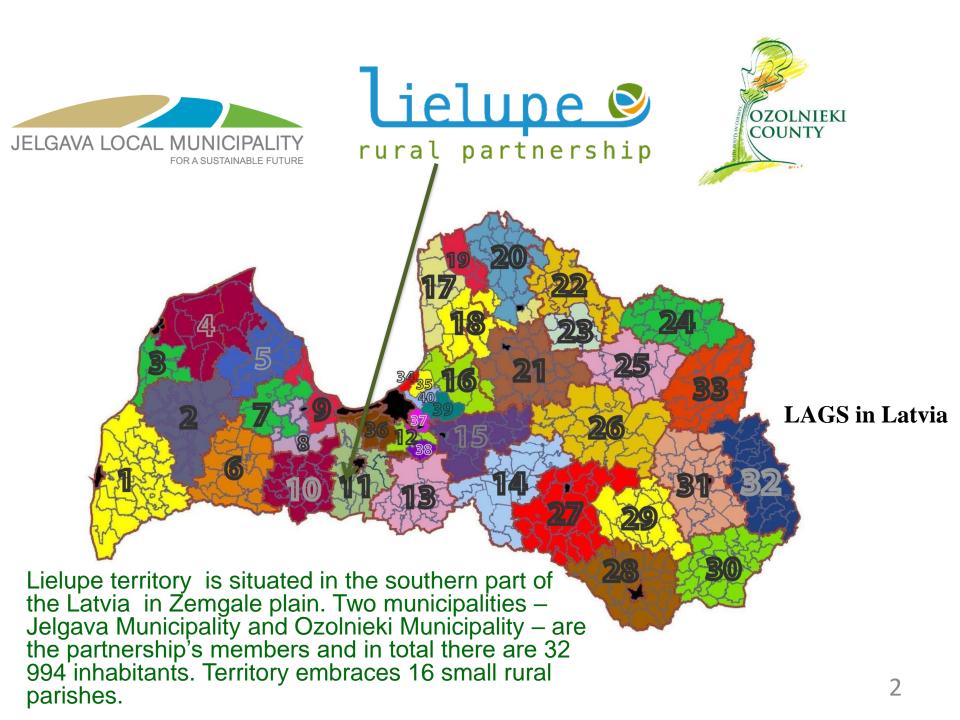

# LAG Rural Partnership «Lielupe» Latvia

"The municipalities of Jelgava and Ozolnieki – our home in Zemgale!", which emphasizes the Latvian national, well-preserved landscape, broad opportunities for employment and recreation, an attractive environment for families, the availability of services and educational opportunities.