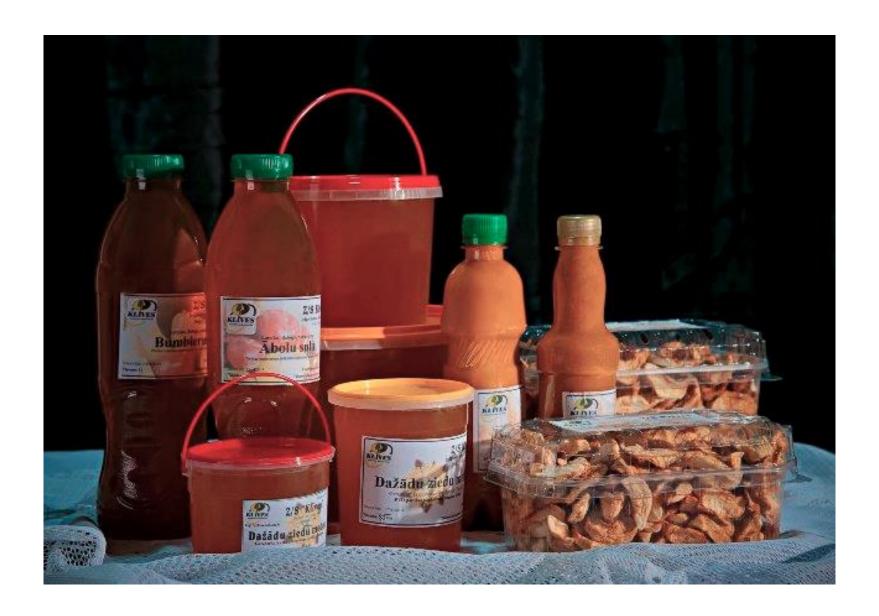

## Farm "Klīves"

Cultivation and processing of different fruit, berries, juice, honey