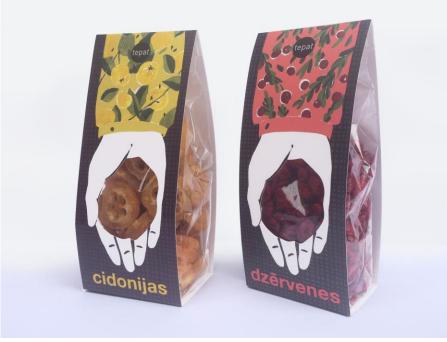

#### Farm «Bētras»

Candied, dried quince, cranberries and rhubarb, and syrup from all of those three

Wishes: Fruit and berry processing, marmalades, icecream, fruit tree and berry bush nurseries