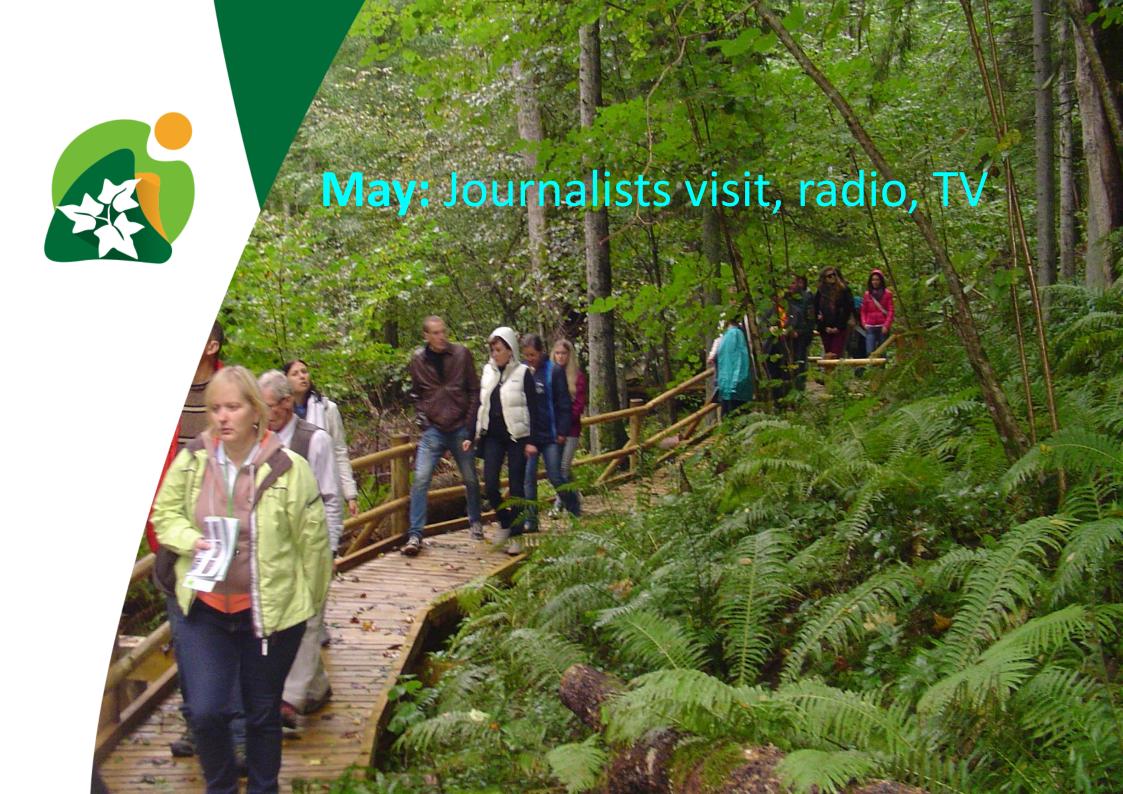

## What is Slitere Traveller's Days?

- → 2 open days in the nature and culture once a year in Slitere National Park and Dundaga Region
- → The essence of the days environmental studies
- → Core of the days the guided tours in the nature (in forest, bogs, agriculture territories and in the sea, by foot, bicycles, boats)

- The guides different natural science professionals from Latvia
- Additionally: a lot of workshops, opened local farms, plants, culture – historical places, market products of local craftsmen and evening culture program
- Permanent and new visitors each year around 1500 - 2000