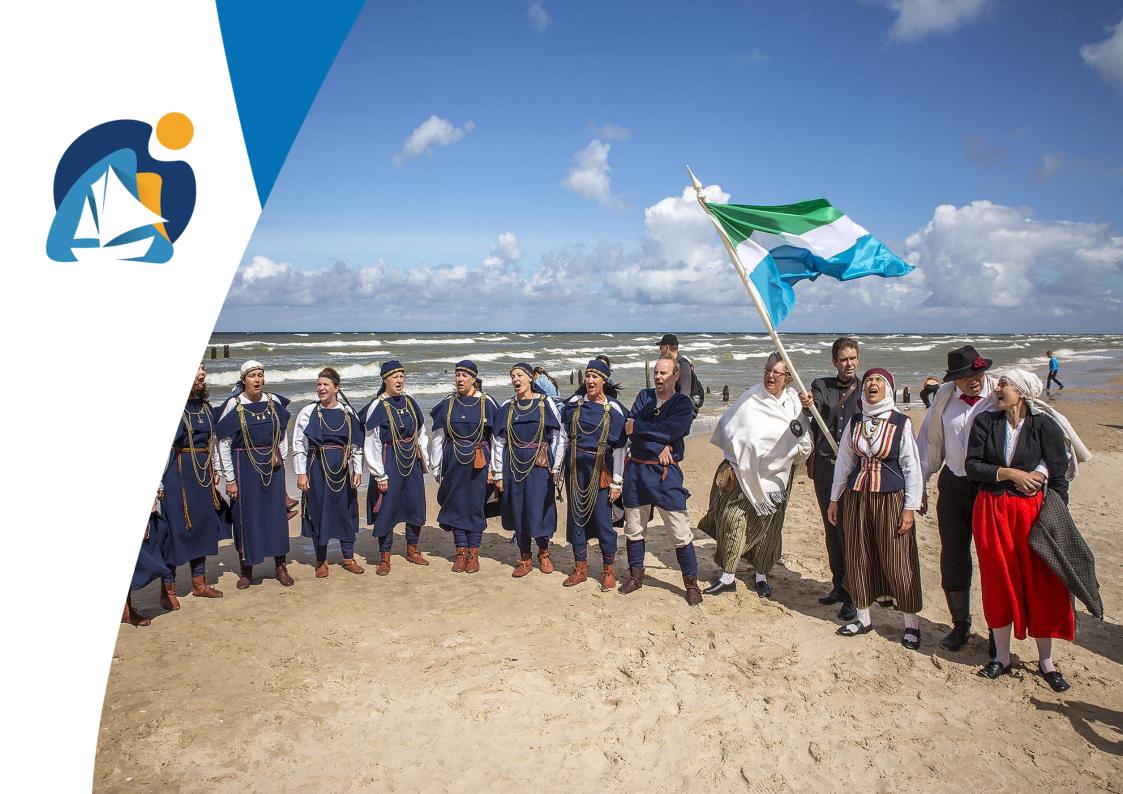

# During this project One of the ideas coming from local people – to organize Traveller's Days

And the 1st Slitere Traveller's Days started 12 June, 2010!

## What is Slitere Traveller's Days?

- → 2 open days in the nature and culture once a year in Slitere National Park and Dundaga Region
- → The essence of the days environmental studies
- → Core of the days the guided tours in the nature (in forest, bogs, agriculture territories and in the sea, by foot, bicycles, boats)