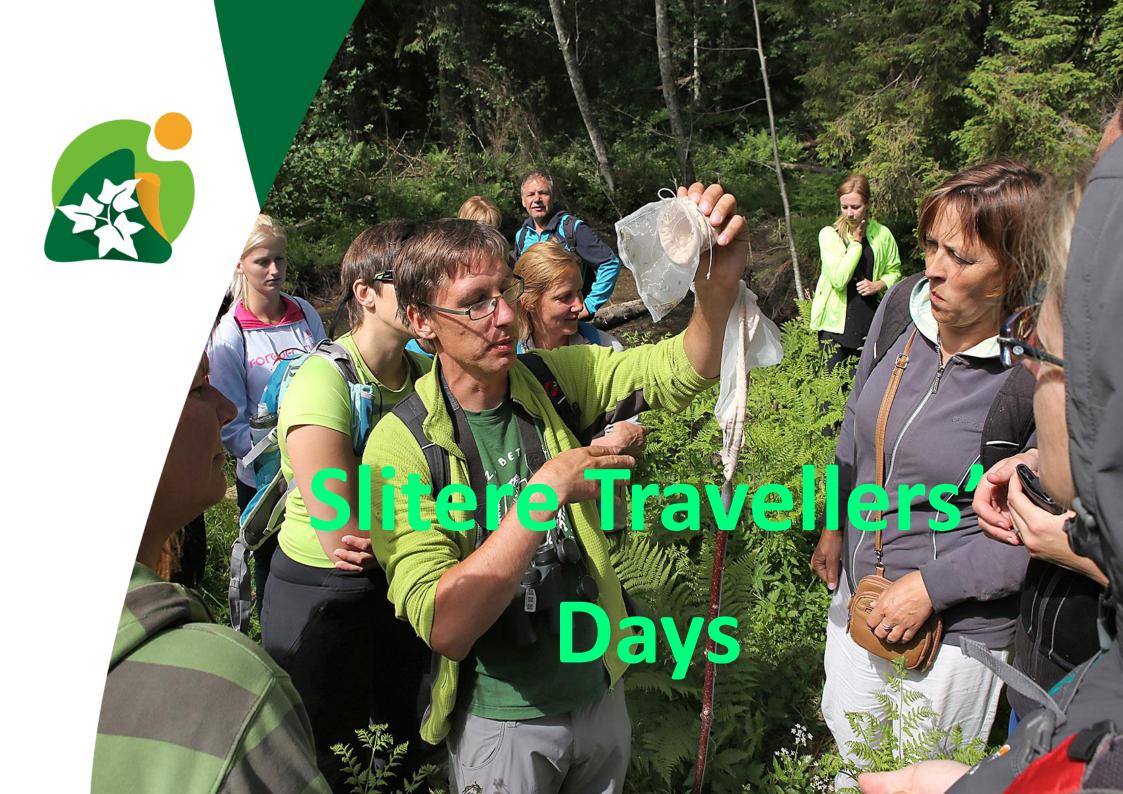

# During this project One of the ideas coming from local people – to organize Traveller's Days

And the 1st Slitere Traveller's Days started 12 June, 2010!

## What is Slitere Traveller's Days?

- → 2 open days in the nature and culture once a year in Slitere National Park and Dundaga Region
- → The essence of the days environmental studies
- → Core of the days the guided tours in the nature (in forest, bogs, agriculture territories and in the sea, by foot, bicycles, boats)

- The guides different natural science professionals from Latvia
- Additionally: a lot of workshops, opened local farms, plants, culture – historical places, market products of local craftsmen and evening culture program
- Permanent and new visitors each year around 1500 - 2000